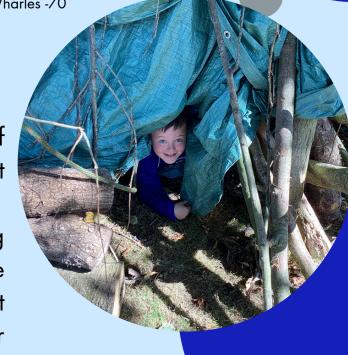

Every child has enthusiastically engaged in our OPAL playtimes. We want to thank everyone who has donated resources, helped to set up the grounds or support in other ways. A special thank you to the Greenhalgh family for all their hardwork in the garden - what an amazing space for the children to play and learn!

We will continue to develop the grounds throughout the year. Please do continue to donate loose parts, dressing up clothes, small world toys (cars, dolls, lego or construction toys, dinos, animals etc), spare wellies and waterproofs, kitchen equipment for the mud kitchen and waterplay, cushions and blankets for comfy spaces.